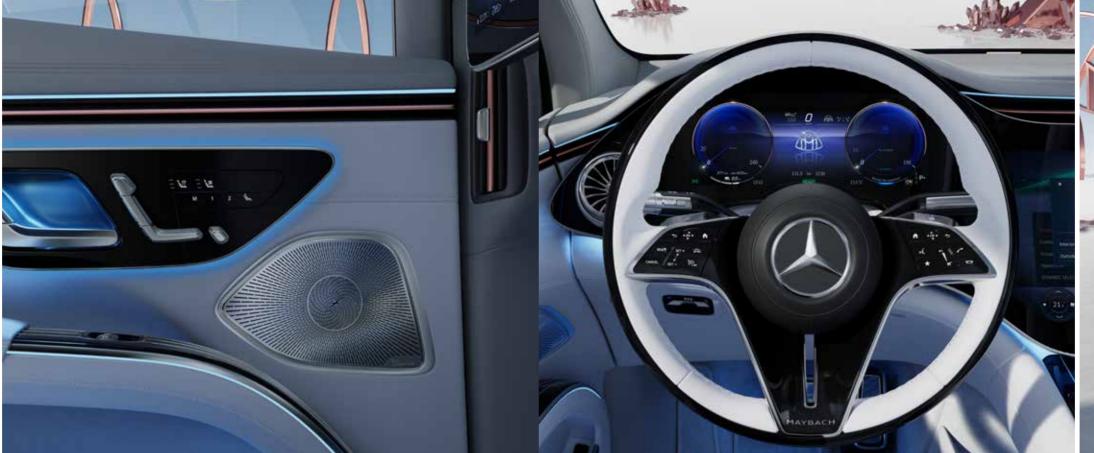

# The Burmester® high-end 4D surround sound system with sound personalisation.

The Burmester® high-end 4D surround sound system with sound personalisation features the immersive Dolby Atmos audio experience, giving your music more space, clarity and depth. Dolby Atmos makes it possible to place discrete audio elements or objects in a three-dimensional sound field and adapt them to any playback environment.

# The multifunction steering wheel in Maybach-design nappa leather.

The latest-generation Maybach-specific multifunction steering wheel in nappa leather combines luxury with an innovative ease of operation in a way that is more intuitive than ever. Ergonomically arranged Touch Control buttons allow the intuitive control of mobile phone, speed, entertainment, navigation and driver assistance systems.