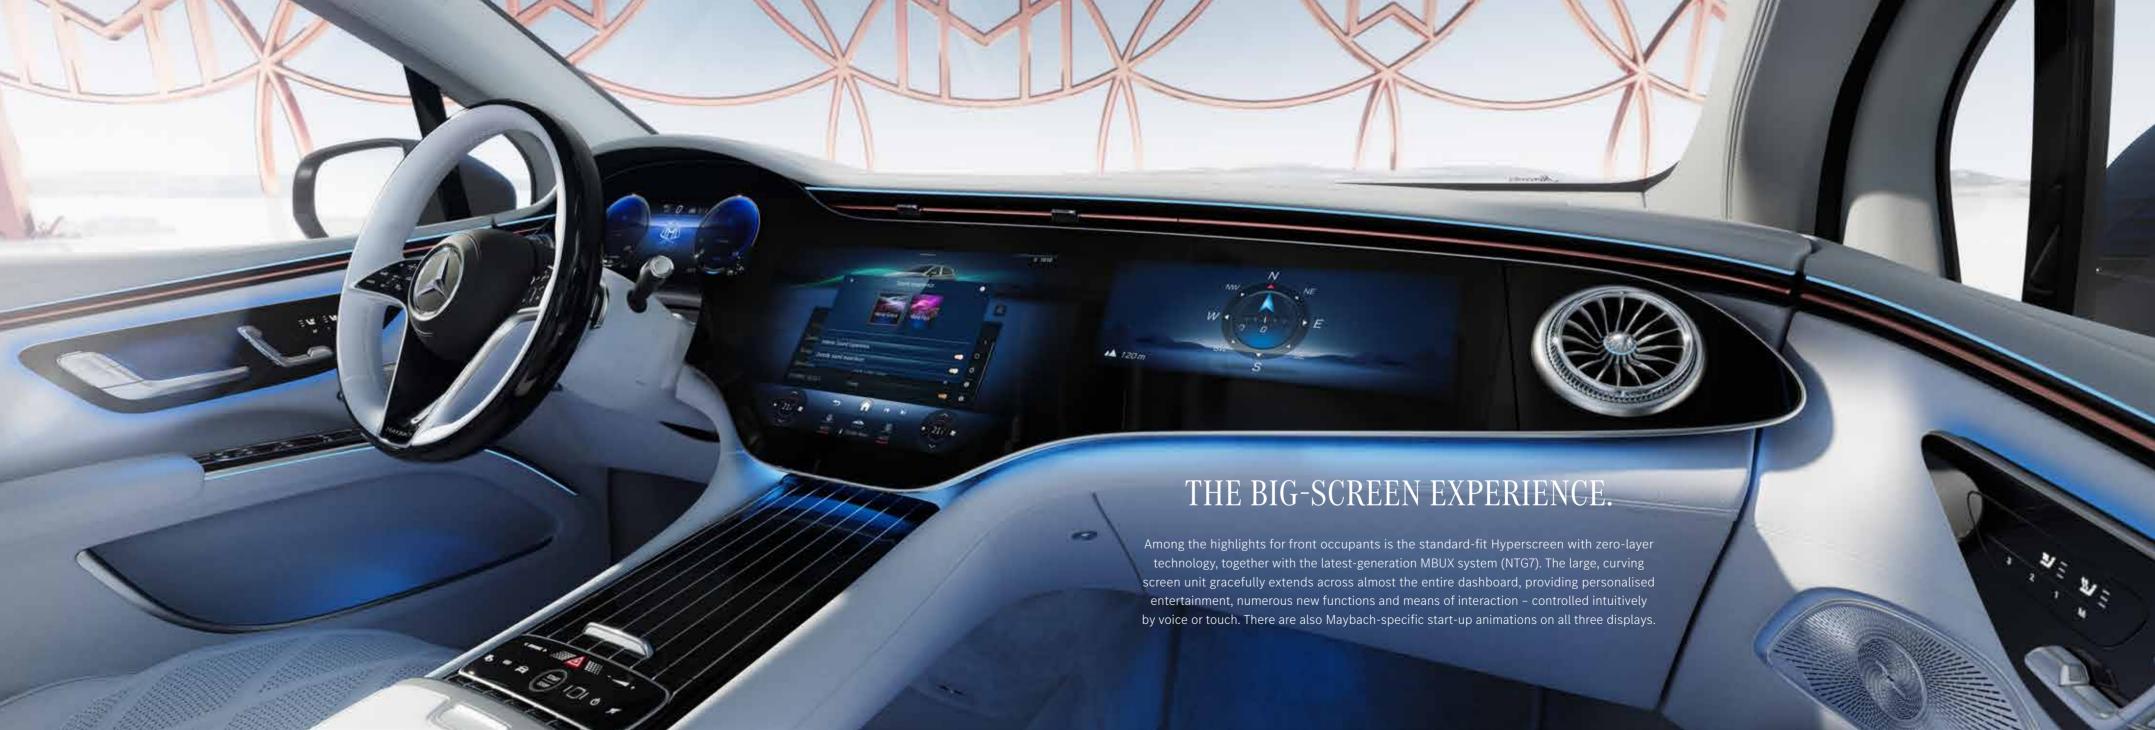

## Luxury on four wheels.

Conceived for luxury from stem to stern. You have a choice of two sizes for the exceptional wheels of the Mercedes-Maybach EQS SUV: 53.3 cm (21 inches) or 55.9 cm (22 inches). Black-painted wheel arches with striking claddings elegantly round off the exterior.

## Special lighting concept.

Travel in more relaxed style: the ambient lighting heightens your sense of wellbeing on a journey by providing the ideal lighting mood for any situation. Configure the lighting from the headliner to behind the rear seats to suit your preference or current mood. A total of 64 colours gives you numerous lighting moods to choose from.







## Sustainably processed leather.

The Mercedes-Maybach EQS SUV is the first Mercedes-Benz model to feature leather tanned using