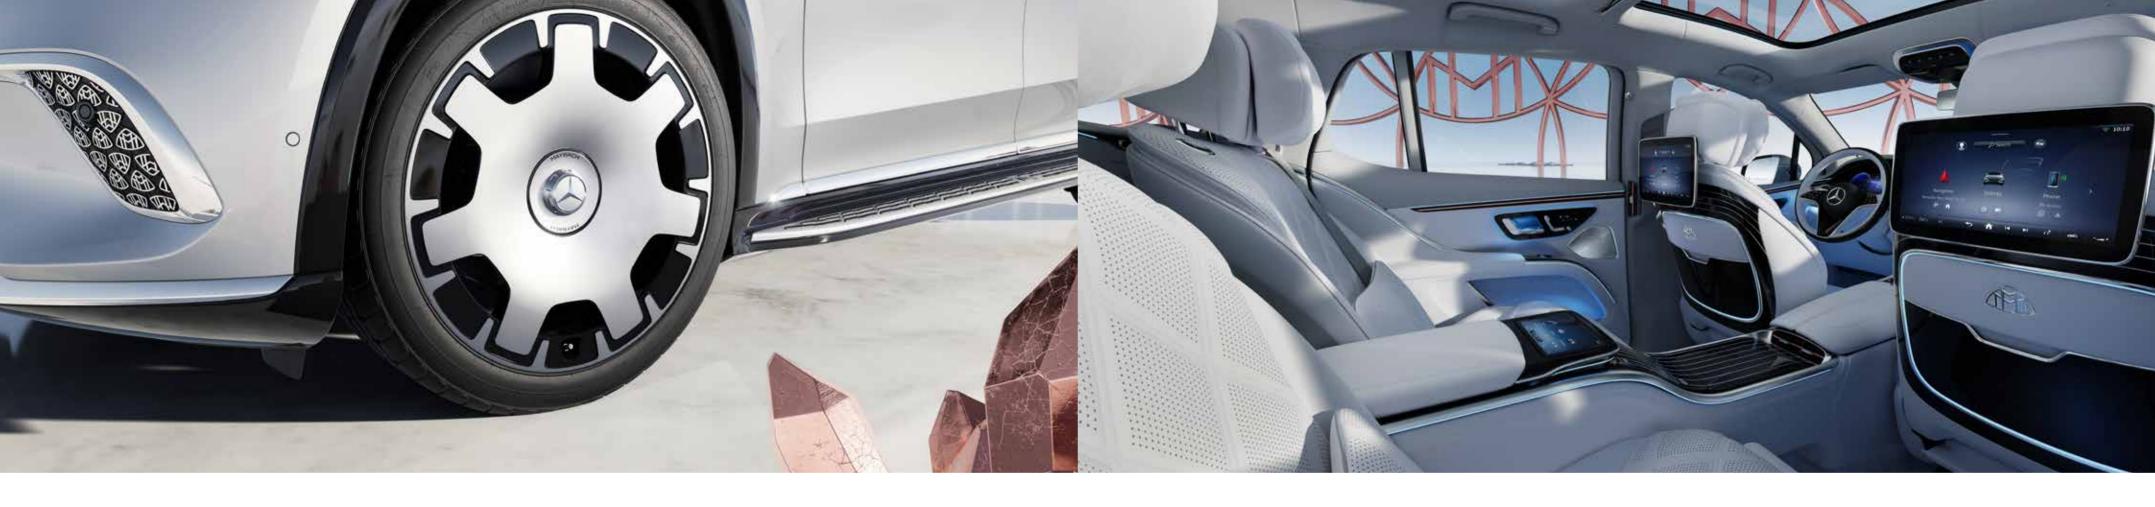

## Luxury on four wheels.

Conceived for luxury from stem to stern. You have a choice of two sizes for the exceptional wheels of the Mercedes-Maybach EQS SUV: 53.3 cm (21 inches) or 55.9 cm (22 inches). Black-painted wheel arches with striking claddings elegantly round off the exterior.

## Special lighting concept.

Travel in more relaxed style: the ambient lighting heightens your sense of wellbeing on a journey by providing the ideal lighting mood for any situation. Configure the lighting from the headliner to behind the rear seats to suit your preference or current mood. A total of 64 colours gives you numerous lighting moods to choose from.

## Sustainably processed leather.

The Mercedes-Maybach EQS SUV is the first Mercedes-Benz model to feature leather tanned using vegetable tanning agents. This sustainably processed material is produced using resource-conserving methods. The tanning process uses coffee bean husks and water, which are reprocessed and returned to the natural cycle.