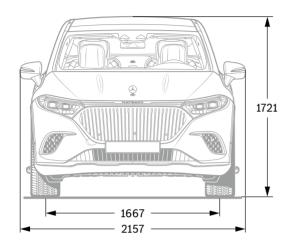

### Dimensions.

Vehicle length without licence plate adapter (2 mm).

All figures in millimetres. The dimensions shown are mean values. They are valid for vehicles with standard equipment and in unladen condition.