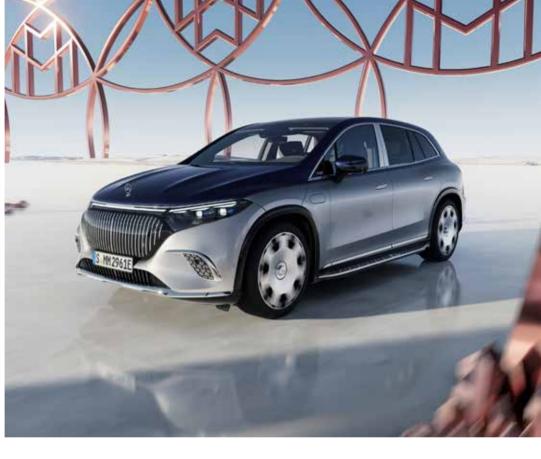

## Luxury on four wheels.

Conceived for luxury from stem to stern. You have a choice of two sizes for the exceptional wheels of the Mercedes-Maybach EQS SUV: 53.3 cm (21 inches) or 55.9 cm (22 inches). Black-painted wheel arches with striking claddings elegantly round off the exterior.