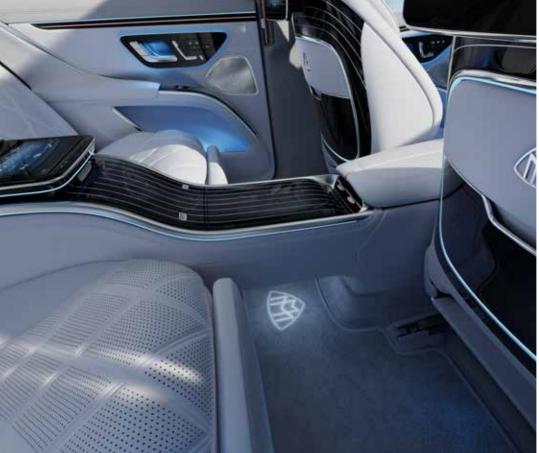

## Special lighting concept.

Travel in more relaxed style: the ambient lighting heightens your sense of wellbeing on a journey by providing the ideal lighting mood for any situation. Configure the lighting from the headliner to behind the rear seats to suit your preference or current mood. A total of 64 colours gives you numerous lighting moods to choose from.

## Sustainably processed leather.

The Mercedes-Maybach EQS SUV is the first Mercedes-Benz model to feature leather tanned using vegetable tanning agents. This sustainably processed material is produced using resource-conserving methods. The tanning process uses coffee bean husks and water, which are reprocessed and returned to the natural cycle.