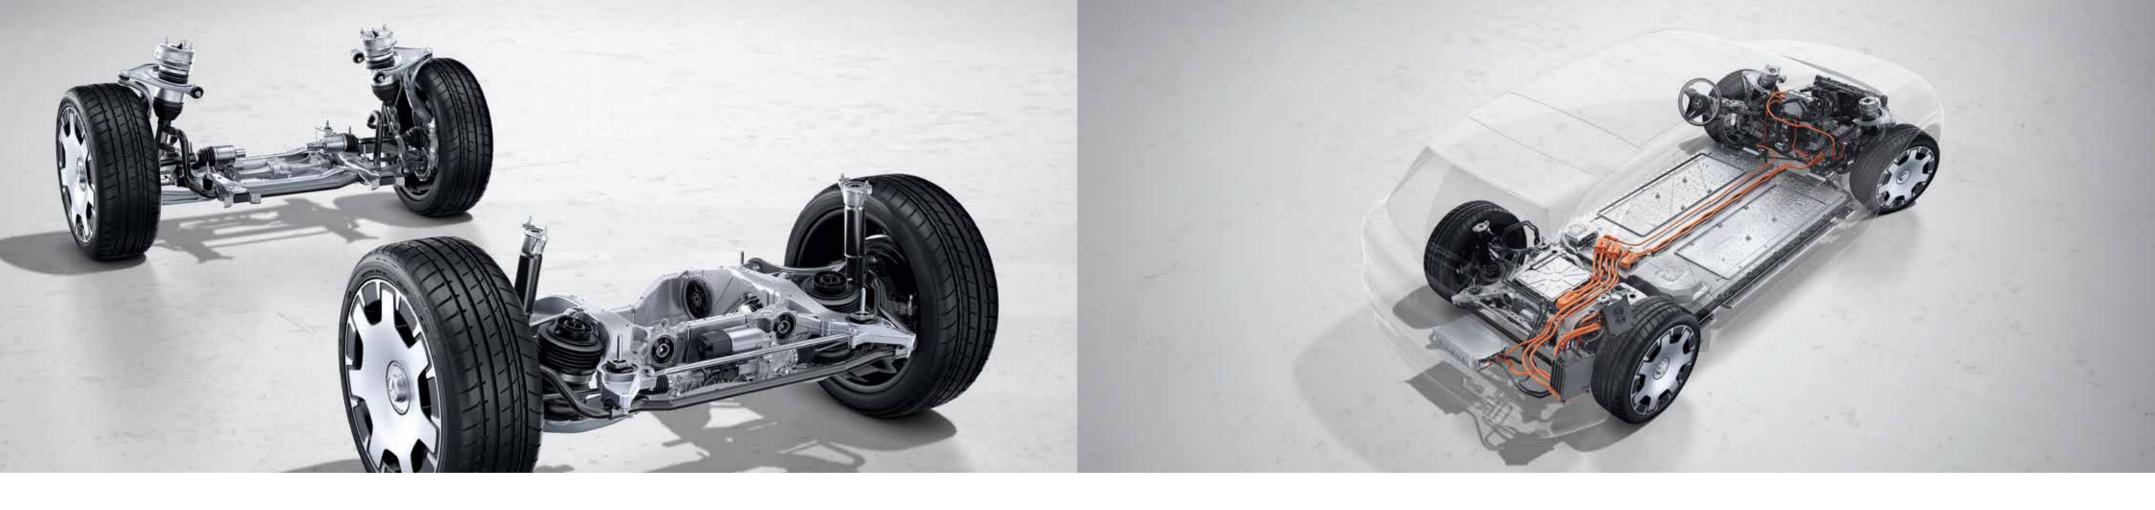

### AIRMATIC.

The AIRMATIC air suspension offers an outstanding ride even over difficult ground. The level of the vehicle varies in line with the speed. This can increase the range when driving at speed. Practical: the automatic level control system based on vehicle load. At the touch of a button, you can also extend the ground clearance by up to 25 mm.

## EVA platform architecture.

The Electric Vehicle Architecture of the Mercedes-Maybach EQS SUV allows for a broad spectrum of maximum total drive output. The vehicle features the fully variable electric 4MATIC all-wheel drive, which distributes the torque continuously between the front and rear axles according to the driving situation.