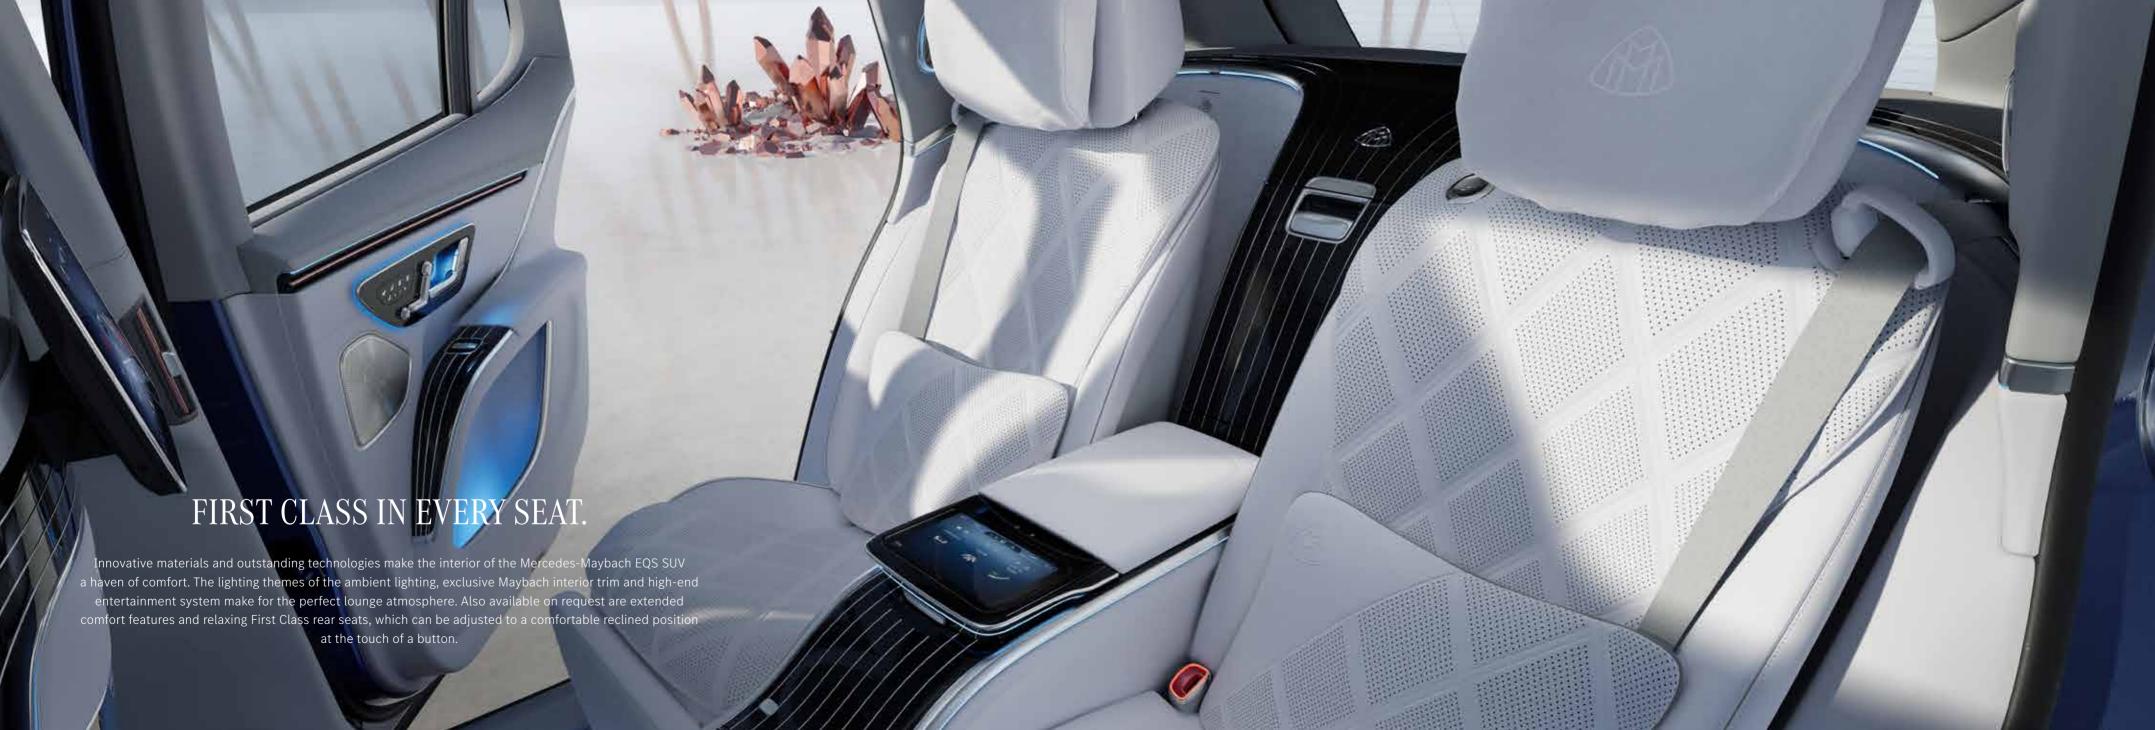

## Luxury on four wheels.

Conceived for luxury from stem to stern. You have a choice of two sizes for the exceptional wheels of the Mercedes-Maybach EQS SUV: 53.3 cm (21 inches) or 55.9 cm (22 inches). Black-painted wheel arches with striking claddings elegantly round off the exterior.

## Special lighting concept.

Travel in more relaxed style: the ambient lighting heightens your sense of wellbeing on a journey by providing the ideal lighting mood for any situation. Configure the lighting from the headliner to behind the rear seats to suit your preference or current mood. A total of 64 colours gives you numerous lighting moods to choose from.







## Sustainably processed leather.

The Mercedes-Maybach EQS SUV is the first Mercedes-Benz model to feature leather tanned using v