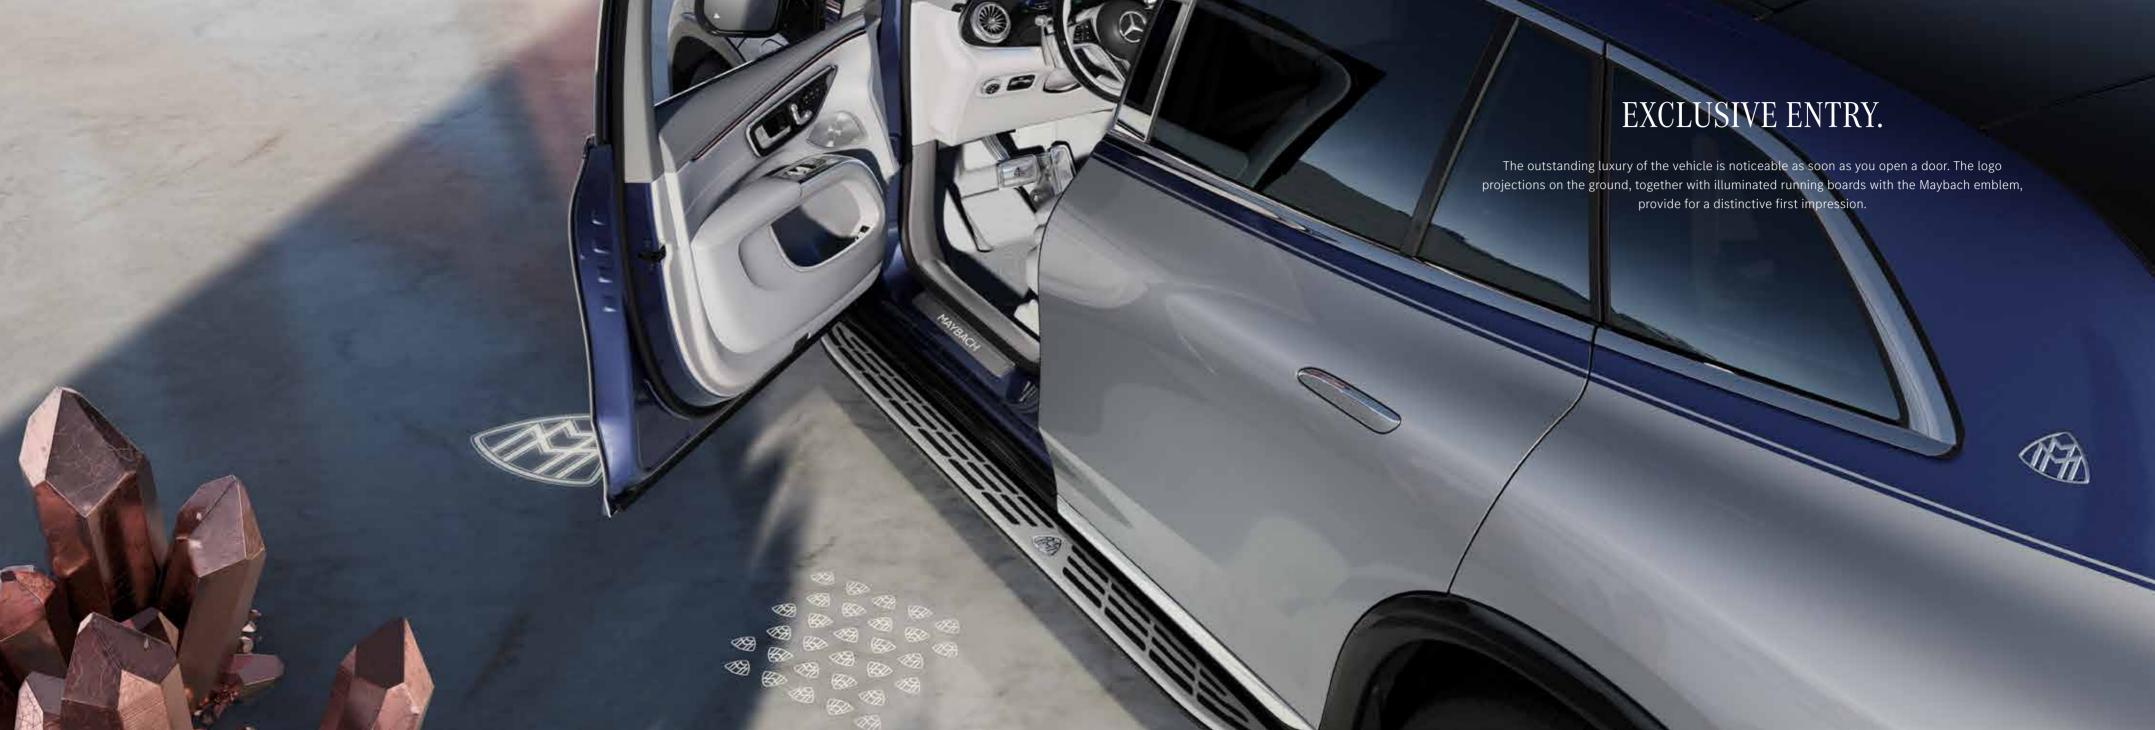

## Luxury on four wheels.

Conceived for luxury from stem to stern. You have a choice of two sizes for the exceptional wheels of the Mercedes-Maybach EQS SUV: 53.3 cm (21 inches) or 55.9 cm (22 inches). Black-painted wheel arches with striking claddings elegantly round off the exterior.

## Special lighting concept.

Travel in more relaxed style: the ambient lighting heightens your sense of wellbeing on a journey by providing the ideal lighting mood for any situation. Configure the lighting from the headliner to behind the rear seats to suit your preference or current mood. A total of 64 colours gives you numerous lighting moods to choose from.







## Sustainably processed leather.

The Mercedes-Maybach EQS SUV is the first Mercedes-Benz model to feature leather tanned using veget