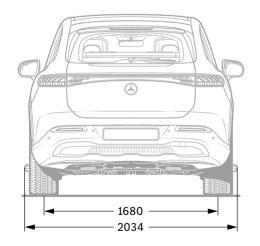

### Dimensions.

Vehicle length without licence plate adapter (2 mm).

All figures in millimetres. The dimensions shown are mean values. They are valid for vehicles with standard equipment and in unladen condition.