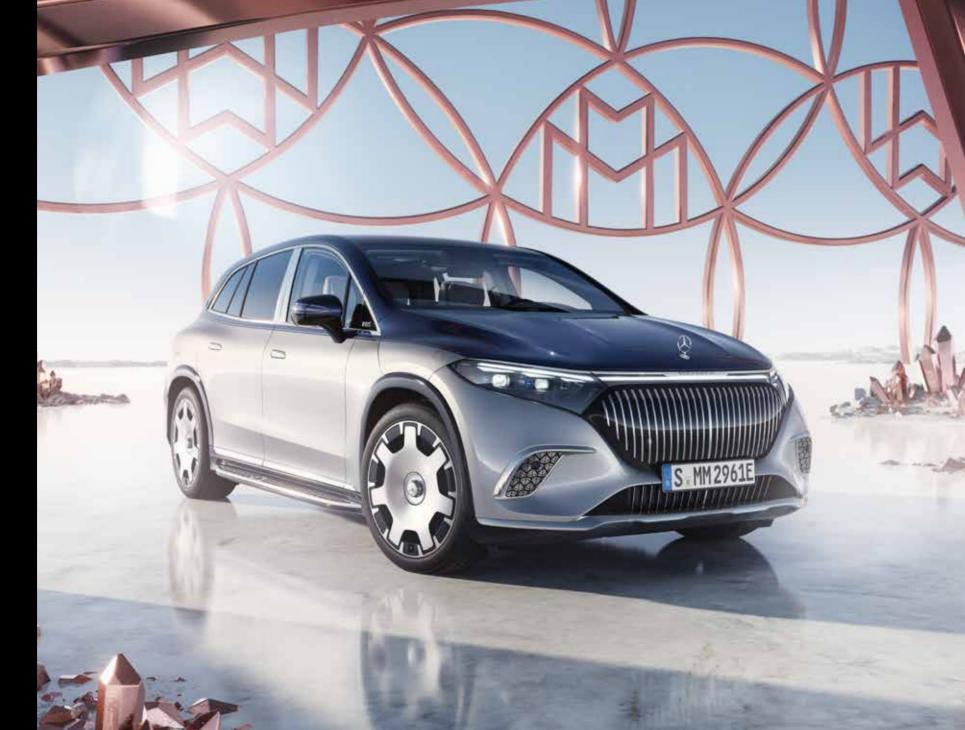

## Luxury on four wheels.

Conceived for luxury from stem to stern. You have a choice of two sizes for the exceptional wheels of the Mercedes-Maybach EQS SUV: 53.3 cm (21 inches) or 55.9 cm (22 inches). Black-painted wheel arches with striking claddings elegantly round off the exterior.

## Special lighting concept.

Travel in more relaxed style: the ambient lighting heightens your sense of wellbeing on a journey by providing the ideal lighting mood for any situation. Configure the lighting from the headliner to behind the rear seats to suit your preference or current mood. A total of 64 colours gives you numerous lighting moods to choose from.







## Sustainably processed leather.

The Mercedes-Maybach EQS SUV is the first Mercedes-Benz model to feature leather tann