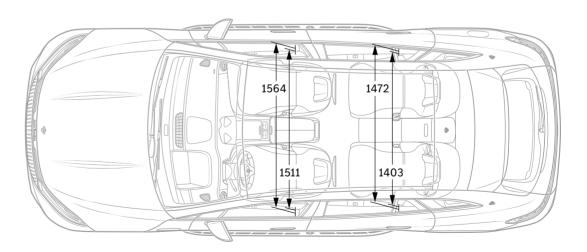

### Dimensions.

Vehicle length without licence plate adapter (2 mm).

All figures in millimetres. The dimensions shown are mean values. They are valid for vehicles with standard equipment and in unladen condition.