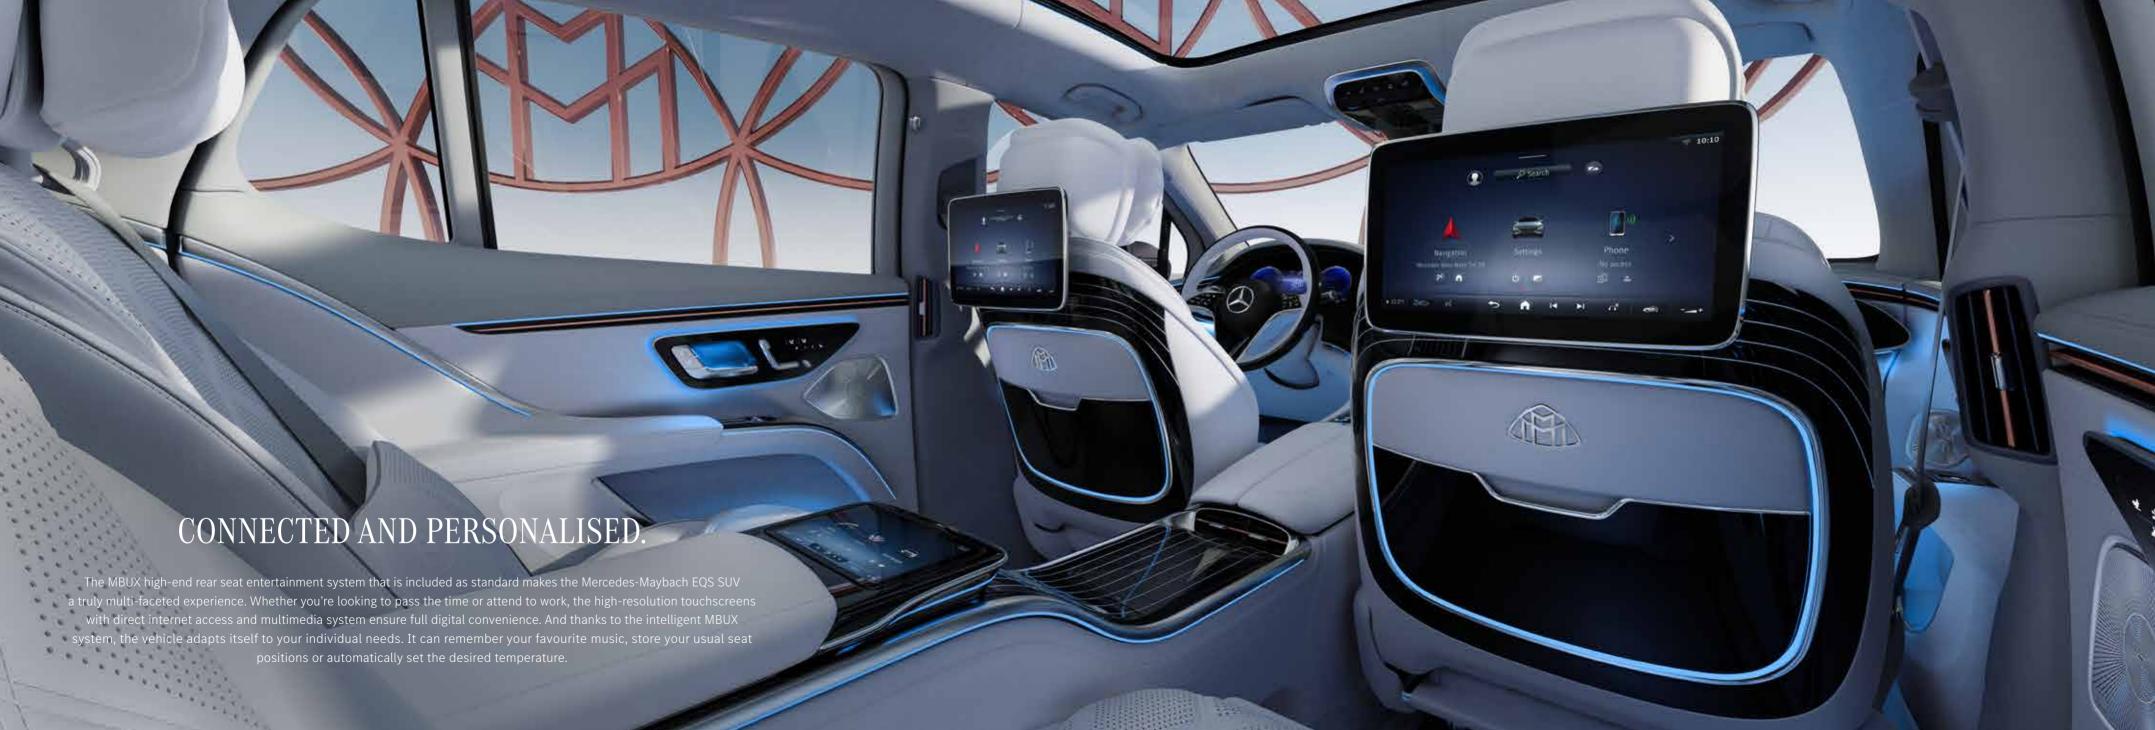

## Luxury on four wheels.

Conceived for luxury from stem to stern. You have a choice of two sizes for the exceptional wheels of the Mercedes-Maybach EQS SUV: 53.3 cm (21 inches) or 55.9 cm (22 inches). Black-painted wheel arches with striking claddings elegantly round off the exterior.

## Special lighting concept.

Travel in more relaxed style: the ambient lighting heightens your sense of wellbeing on a journey by providing the ideal lighting mood for any situation. Configure the lighting from the headliner to behind the rear seats to suit your preference or current mood. A total of 64 colours gives you numerous lighting moods to choose from.







## Sustainably processed leather.

The Mercedes-Maybach EQS SUV is the first Mercedes-Benz model to feature leather tanned using veg