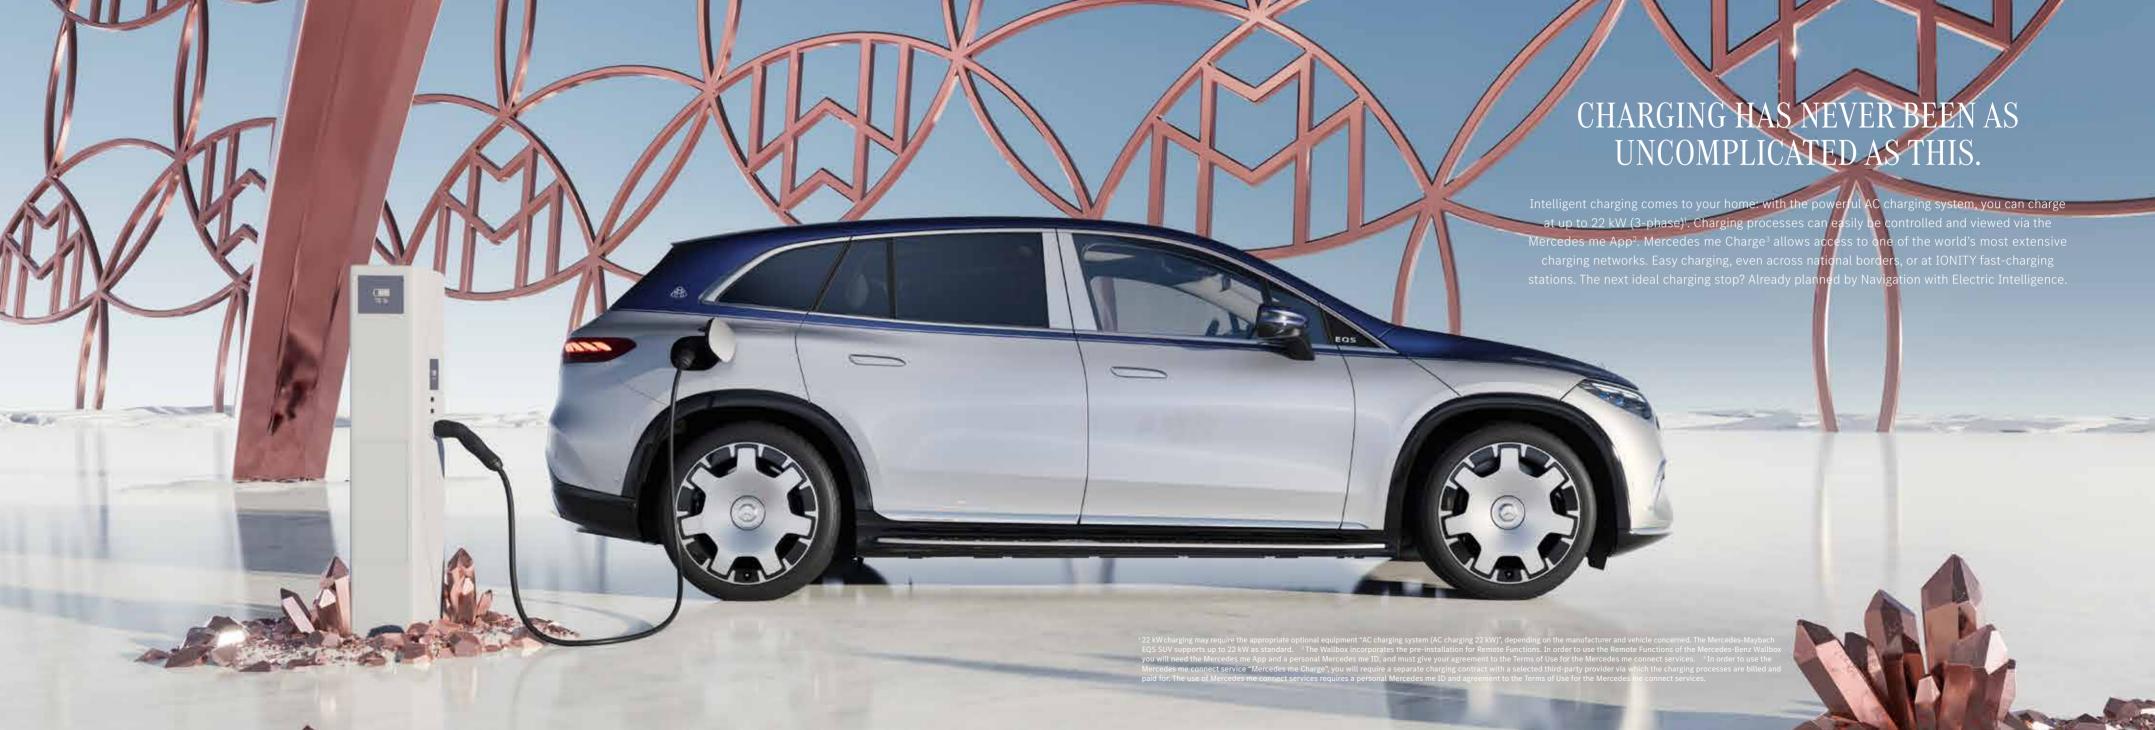

## Luxury on four wheels.

Conceived for luxury from stem to stern. You have a choice of two sizes for the exceptional wheels of the Mercedes-Maybach EQS SUV: 53.3 cm (21 inches) or 55.9 cm (22 inches). Black-painted wheel arches with striking claddings elegantly round off the exterior.