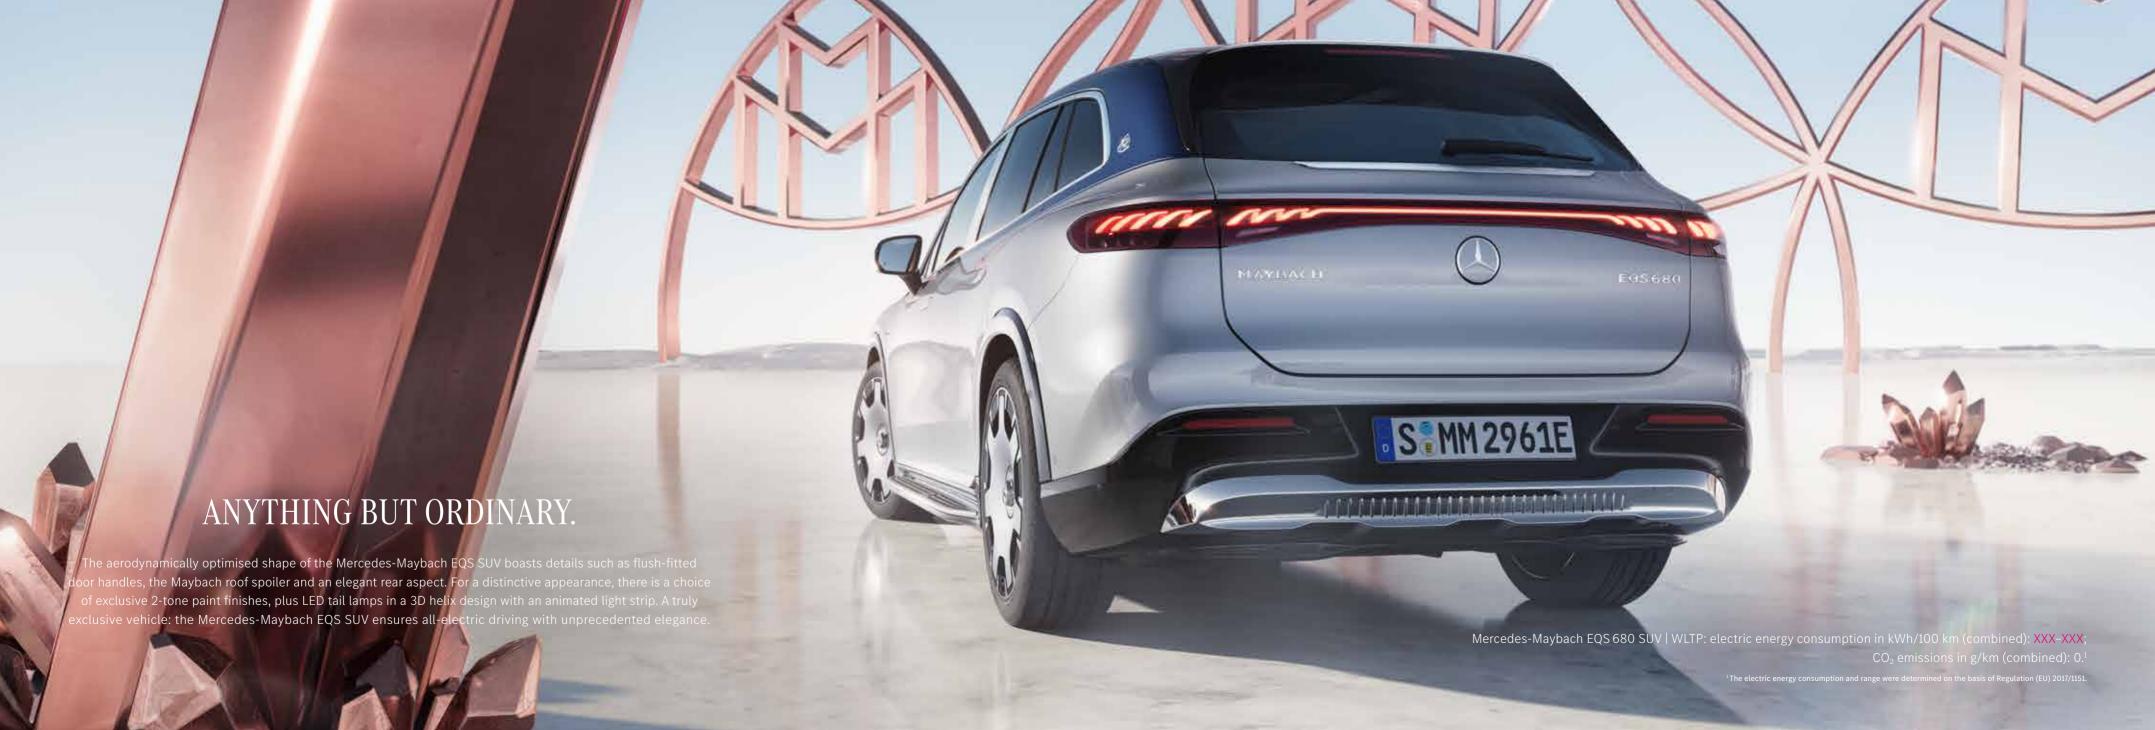

## Luxury on four wheels.

Conceived for luxury from stem to stern. You have a choice of two sizes for the exceptional wheels of the Mercedes-Maybach EQS SUV: 53.3 cm (21 inches) or 55.9 cm (22 inches). Black-painted wheel arches with striking claddings elegantly round off the exterior.