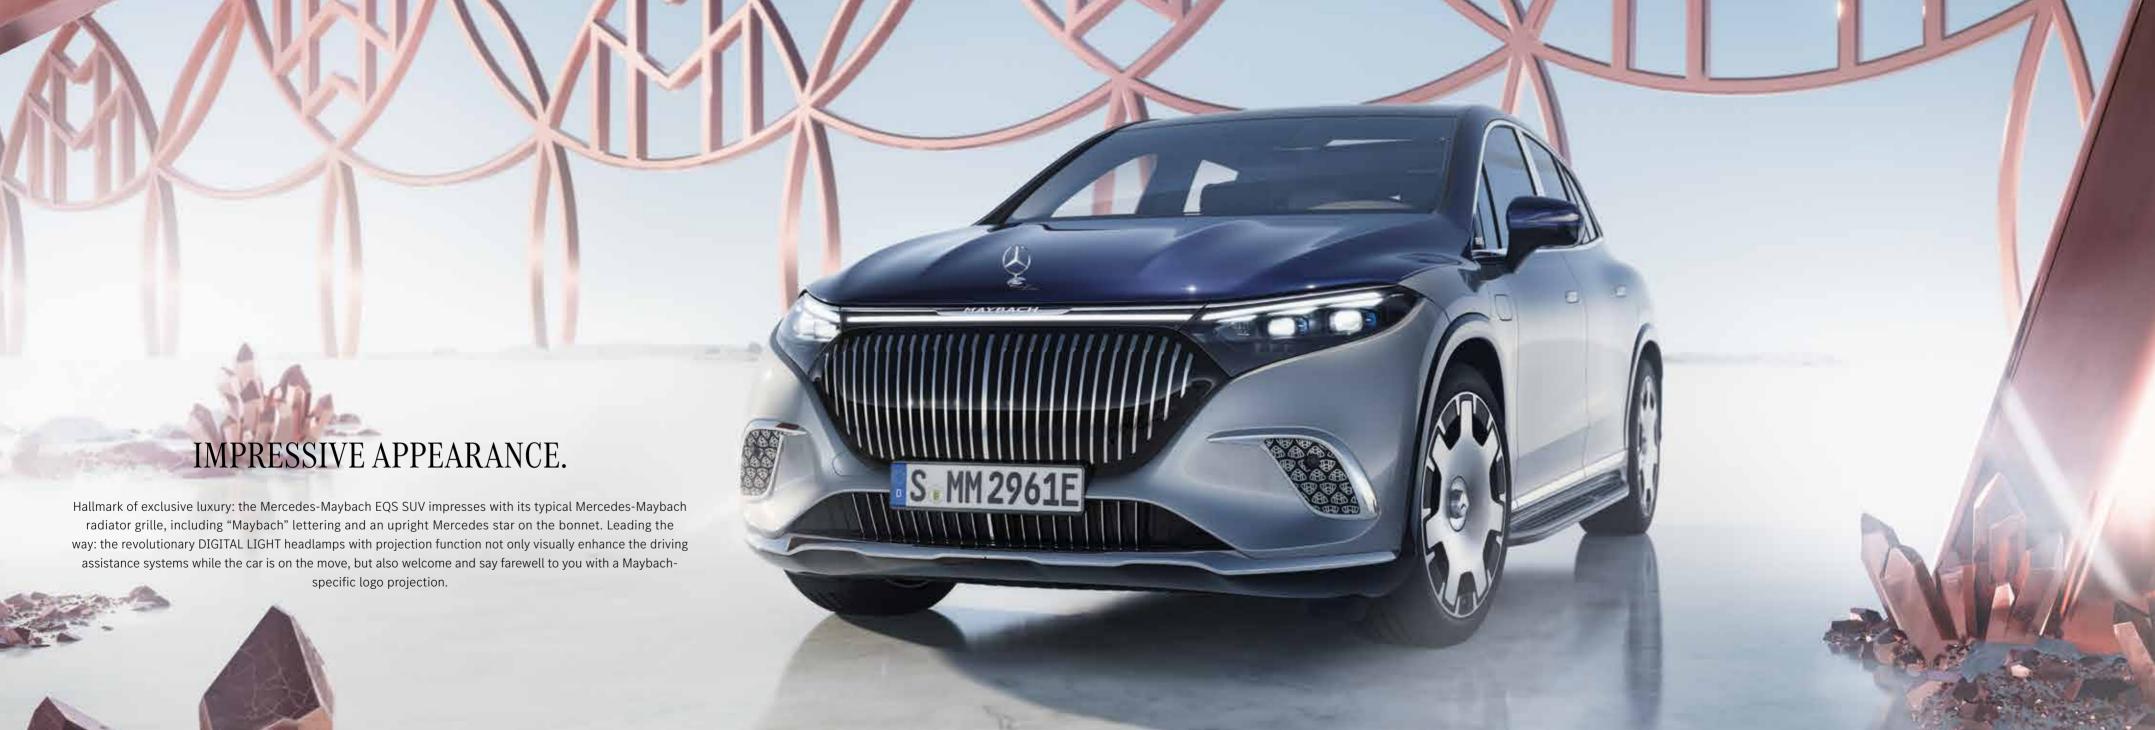

## Luxury on four wheels.

Conceived for luxury from stem to stern. You have a choice of two sizes for the exceptional wheels of the Mercedes-Maybach EQS SUV: 53.3 cm (21 inches) or 55.9 cm (22 inches). Black-painted wheel arches with striking claddings elegantly round off the exterior.

## Special lighting concept.

Travel in more relaxed style: the ambient lighting heightens your sense of wellbeing on a journey by providing the ideal lighting mood for any situation. Configure the lighting from the headliner to behind the rear seats to suit your preference or current mood. A total of 64 colours gives you numerous lighting moods to choose from.







## Sustainably processed leather.

The Mercedes-Maybach EQS SUV is the first Mercedes-Benz model to feature leather tanned u