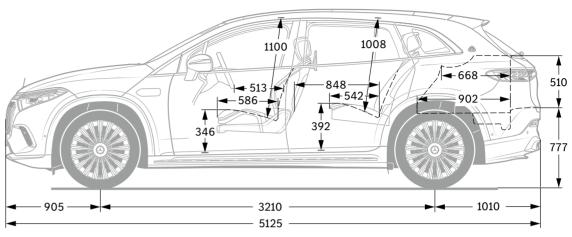

### Dimensions.

Vehicle length without licence plate adapter (2 mm).

All figures in millimetres. The dimensions shown are mean values. They are valid for vehicles with standard equipment and in unladen condition.