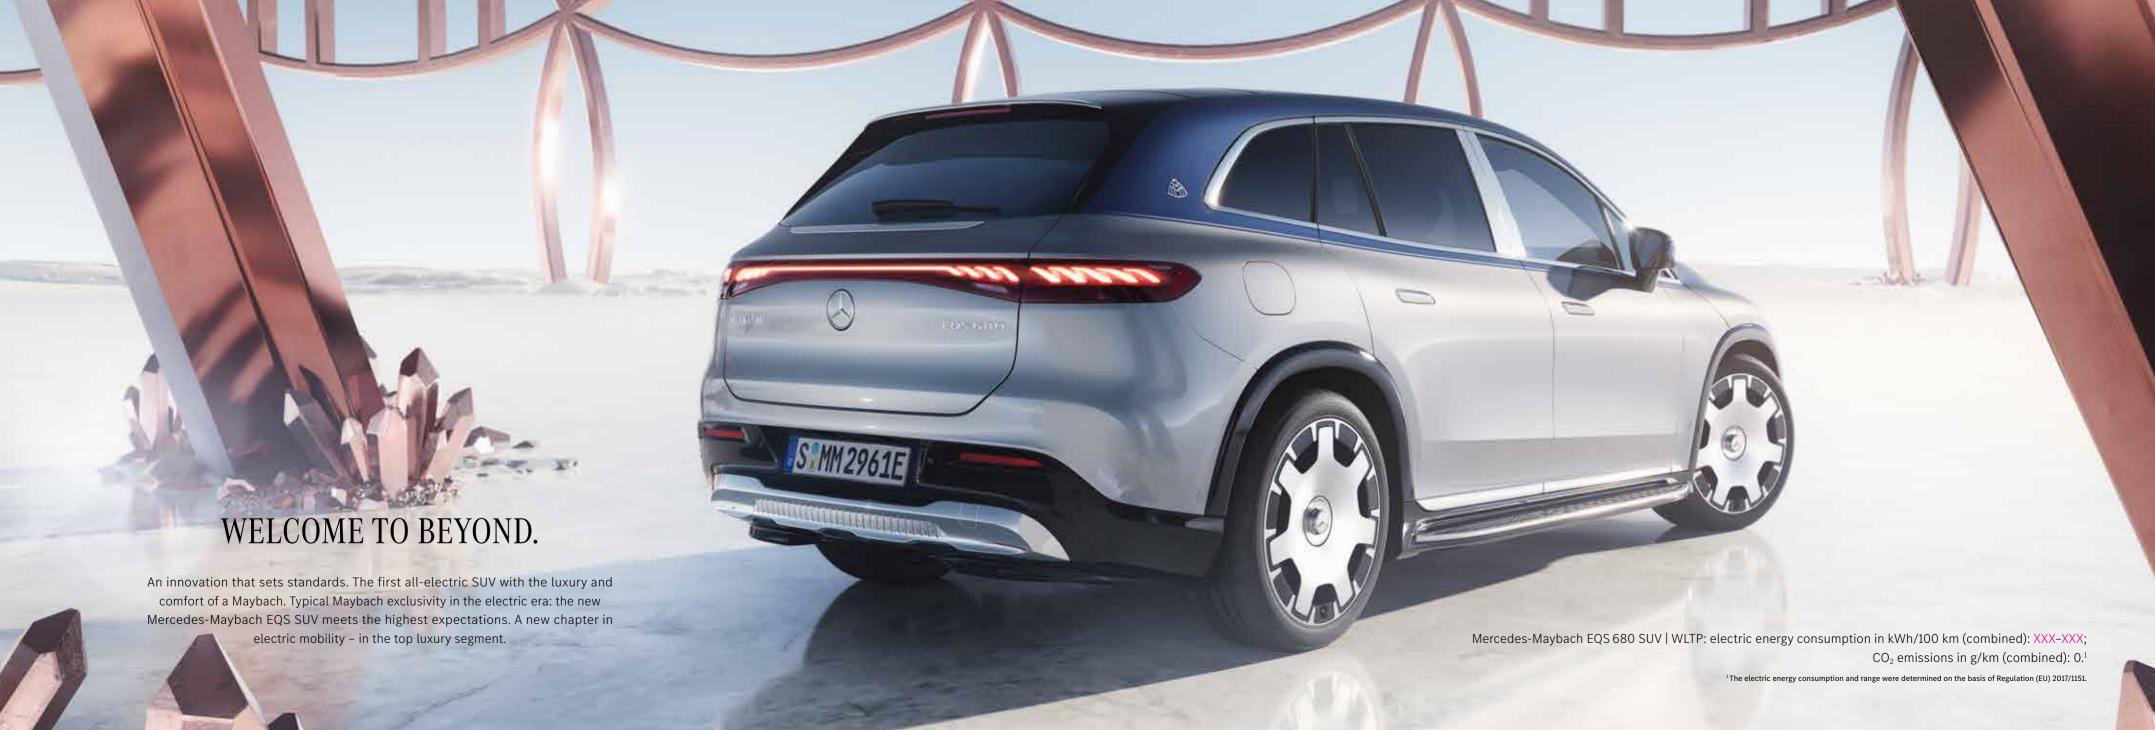

## Luxury on four wheels.

Conceived for luxury from stem to stern. You have a choice of two sizes for the exceptional wheels of the Mercedes-Maybach EQS SUV: 53.3 cm (21 inches) or 55.9 cm (22 inches). Black-painted wheel arches with striking claddings elegantly round off the exterior.

## Special lighting concept.

Travel in more relaxed style: the ambient lighting heightens your sense of wellbeing on a journey by providing the ideal lighting mood for any situation. Configure the lighting from the headliner to behind the rear seats to suit your preference or current mood. A total of 64 colours gives you numerous lighting moods to choose from.







## Sustainably processed leather.

The Mercedes-Maybach EQS SUV is the first Mercedes-Benz model to feature leather tanned